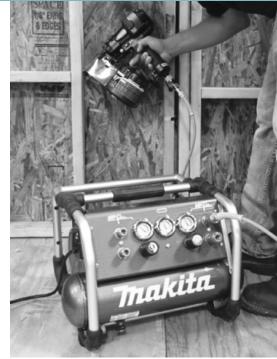

## 2.5 HP HIGH PRESSURE AIR COMPRESSOR

## **Model AC310H**

## **FEATURES & BENEFITS**

- Makita high pressure compressor technology delivers 400 PSI capacity for the next generation of high pressure nailers
- Dual capacity: two universal couplers for conventional nailers (3.6 CFM at 90 PSI) and two couplers for high pressure nailers (2.7 CFM at 300 PSI)
- Low amp draw reduces incidences of tripped breakers and voltage drop during start-ups
- Efficient dual-head (2 stage) pump provides faster recovery time and improved performance
- 1,720 RPM enables greater displacement at lower RPM and lower noise
- Four-pole induction motor for increased efficiency and added durability
- Oil-less pump designed for maintenance-free operation
- High pressure 1.6 gallon tank provides the same capacity as a conventional 5 gallon tank at 120 PSI
- Roll cage and kick plate construction to withstand extreme jobsite environments
- Large rubberized bumpers for added durability
- Large regulator knobs for easier adjustments