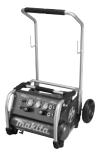

# Thakita 2.5 HP HIGH PRESSURE AIR COMPRESSOR

## 2.5 HP HIGH PRESSURE AIR COMPRESSOR

## **Model AC310H**

## **FEATURES & BENEFITS**

- Makita high pressure compressor technology delivers 400 PSI capacity for the next generation of high pressure nailers
- Dual capacity: two universal couplers for conventional nailers (3.6 CFM at 90 PSI) and two couplers for high pressure nailers (2.7 CFM at 300 PSI)
- Low amp draw reduces incidences of tripped breakers and voltage drop during start-ups
- Efficient dual-head (2 stage) pump provides faster recovery time and improved performance
- 1,720 RPM enables greater displacement at lower RPM and lower noise
- Four-pole induction motor for increased efficiency and added durability
- Oil-less pump designed for maintenance-free operation
- High pressure 1.6 gallon tank provides the same capacity as a conventional 5 gallon tank at 120 PSI
- Roll cage and kick plate construction to withstand extreme jobsite environments
- Large rubberized bumpers for added durability
- Large regulator knobs for easier adjustments

## **STANDARD EQUIPMENT**

- 2 regular pressure universal couplers (HY00000337)
- 2 high pressure couplers (HY00000351)

| SPECIFICATIONS     |                         |
|--------------------|-------------------------|
| Motor              | 2.5 HP                  |
| Pump               | Oil-less                |
| Tank               | 1.6 gal.                |
| Performance        | 40 PSI (3.7 CFM)        |
|                    | 90 PSI (3.6 CFM)        |
|                    | 300 PSI (2.7 CFM)       |
| Maximum pressure   | 400 PSI                 |
| Dimensions (LxWxH) | 18-3/4" x 14-3/4" x 20" |
| Net weight         | 79.4 lbs.               |
| Shipping weight    | 88.1 lbs.               |
| UPC Code           | 088381-096928           |