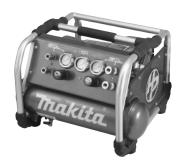

## 2.5 HP HIGH PRESSURE AIR COMPRESSOR

## **Model AC310H**

## **STANDARD EQUIPMENT**

- 2 regular pressure universal couplers (HY00000337)
- 2 high pressure couplers (HY00000351)

| SPECIFICATIONS     |                         |
|--------------------|-------------------------|
| Motor              | 2.5 HP                  |
| Pump               | Oil-less                |
| Tank               | 1.6 gal.                |
| Performance        | 40 PSI (3.7 CFM)        |
|                    | 90 PSI (3.6 CFM)        |
|                    | 300 PSI (2.7 CFM)       |
| Maximum pressure   | 400 PSI                 |
| Dimensions (LxWxH) | 18-3/4" x 14-3/4" x 20" |
| Net weight         | 79.4 lbs.               |
| Shipping weight    | 88.1 lbs.               |
| UPC Code           | 088381-096928           |